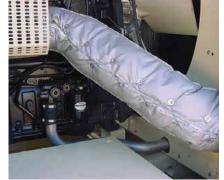

# **GoodPRO FR** insulation cuffs for flame-cutting machines

#### Material:

Aluminized aramid fabrics

Protective cuffs for hydraulic and electric installation, protection against hot metal particles, insulation against radiant heat.

## Use:

Protective cuffs for flame-cutting and welding machines.

Dimensions adjusted on request.