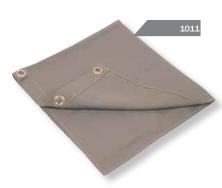

# 1000

# **GoodPRO FR** technological equipment protection

Protective covers and insulation cuffs for machinery, hydraulic and electric installation. Protection against open flame, radiant heat and molten metal splash. Optionally can be used as a thermal insulation. Protection of flame-cutting machines, robots and automatic equipment as well as motor and exhaust insulation.