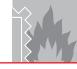

# **GoodPRO FR** protective insulating pad TEX 350

## Material:

100% cotton, weight 350 g/m², flame retardant finish + wool isolation

Protective insulating pad for welders. **Dimensions 50x50 cm or 50x100 cm.** Equipped with handle for better manipulation.

#### Use:

Protective cushions and pads for welders.