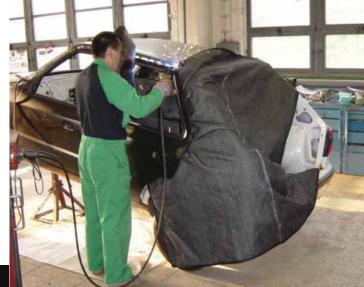

# 1000

# **GoodPRO FR** technological equipment protection

Protective covers and insulation cuffs for machinery, hydraulic and electric installation. Protection against open flame, radiant heat and molten metal splash. Optionally can be used as a thermal insulation. Protection of flame-cutting machines, robots and automatic equipment as well as motor and exhaust insulation.